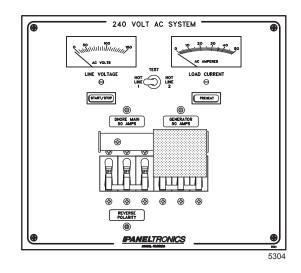

## 5304 AC Shore And Generator Mains

## 5304 AC Shore And Generator Mains 120 VAC 60 HZ, 240 VAC 60 HZ, (or 240 VAC 50 HZ)

- Voltage and Shore Cord Current: 50 AMPS, 240 VAC-60 HZ USA standard. Also available in 30 AMPS, 120 VAC-60 HZ USA; 50 AMPS, 120 VAC-60 HZ USA; 16 AMPS, 240 VAC-50 HZ.
- Main Breakers: Shore: 50 AMP, 240 VAC, 60 HZ, three pole main breaker is standard. 30 AMPS, 120 VAC, 60 HZ USA; 50 AMPS, 120 VAC, 60 HZ USA; and 16 AMPS, 240 VAC, 50 HZ. Generator. 50 AMP, 240 VAC, 60 HZ, three pole main breaker standard. Other options 240 VAC, 60 HZ ratings are three pole breakers. 120 VAC, 60 HZ and 240 VAC, 50 HZ mains are two pole breakers.
- Metering: 0-150 VAC scale Voltmeter and 0-50 ACA scale Ammeter are standard. Other analog scales and digital meters are available.
- Generator: Euro-styled rocker switches on both preheat switch, and stop/start switches.
- Dimensions: 11" W x 9 3/4" H x 3 1/2 " D.