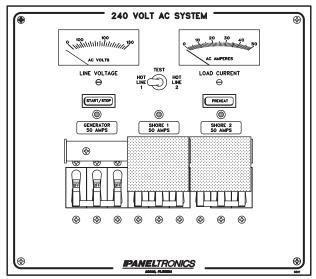

## **GENERAL FEATURES & BENEFITS**

- Completely pre-wired to reduce installation time
- High accuracy rear mounted meters.
  Digital meters are optional.
- Panel mounted, isolated hot, neutral, and safety ground bus bars on AC breaker panels.
- Over 2000 interchangeable function labels available.
  Labels are illuminated on Premier line panels.
- Panel is 1/8" corrosion resistant aluminum coated with two-part polyurethane.
- Hydraulic/magnetic, trip free Circuit Breakers.
  UL recognized (UL-1077)
- DC Voltage: 12V standard. Available in 24V and 32V.
- Voltage and Shore Cord Current: 50 AMPS, 240 VAC, 60 HZ USA is standard.
- Main Breakers: Shore: 50 AMP, 240 VAC, 60 HZ, three pole main breaker is standard.
- Generator: 50 AMP, 240 VAC, 60 HZ, three pole main breaker standard. Other 240 VAC, 60 HZ ratings are available.
- Metering: 0-150 VAC scale Voltmeter and 0-50 AGA scale Ammeter standard. Other analog scales and digital meters available.
- Branch Circuits: Twenty-one circuits. 5, 10, 15, 20, 25, 30, 40, and 50 AMP breakers are available. One circuit. 50, 60, 80, or 100 AMP providing 3000 AMP interrupt capacity rating.
- Dimensions: 11" W x 9 3/4" H x 3 1/2" D.