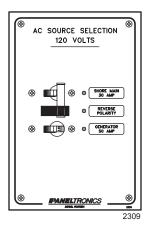

### 2309 AC Source Selection Panel Shore Main/Parallel Bus A+B 120 /240 VAC

#### **GENERAL FEATURES & BENEFITS**

- Completely pre-wired to reduce installation time
- Over 2000 interchangeable function labels available
- Panel is 1/8" corrosion resistant aluminum coated with two-part polyurethane
- Hydraulic/magnetic, trip free Circuit Breakers.
- Panel mounted, isolated hot, neutral, and safety ground bus bars on AC breaker panels.Main Breakers: Shore: 30 AMPS, 120 VAC, 60 HZ standard. Also available in 240 VAC, 50 HZ.

- Voltage and Shore Cord Current: 30 AMPS, 120 VAC, 60 HZ USA standard. Other current ratings, voltages and frequencies optional.
- Main Breakers: Shore: 30 AMP, 120 VAC, 60 HZ standard. Also available 240 VAC, 50 HZ.
- Dimensions: 5 1/2 "W X 8 1/4" H X 3 1/2 " D.
- Color: Black is standard. Optional: White, Gray and Beige.