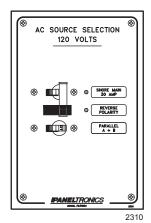

## 2310 AC Source Selection Panel Shore Main/Parallel Bus A+B 120 /240 VAC

#### **GENERAL FEATURES & BENEFITS**

- Completely pre-wired to reduce installation time
- Over 2000 interchangeable function labels available
- Panel is 1/8" corrosion resistant aluminum coated with two-part polyurethane
- Hydraulic/magnetic, trip free Circuit Breakers.
- Voltage and Shore Cord Current: 30 AMPS, 120 VAC-60 HZ USA is standard.
  Other current ratings, voltages and frequencies available.
- Main Breakers: Shore: 30 AMPS, 120 VAC, 60 HZ standard. Also available in 240 VAC, 50 HZ.

- Load Selector: parallel Bus A+B switch allows isolated hot and neutral buses to be supplied.
- Dimensions: 5 1/2 "W X 8 1/4 " H X 3 1/2 " D.
- Color: Black is standard. Optional: White, Gray and Beige.