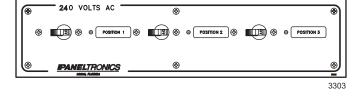

## 3303 AC Three Branch Circuits 240 VAC 60 HZ

#### **GENERAL FEATURES & BENEFITS**

- Completely pre-wired to reduce installation time
- Panel mounted, isolated neutral and safety ground bus bars on AC breaker panels.
- Over 2000 interchangeable function labels available
- LED Indicators provided on all Premier Line Panels
- Panel is 1/8" corrosion resistant aluminum coated with two-part polyurethane
- Hydraulic/magnetic, trip free Circuit Breakers.
- Voltage: 240 VAC, 60 HZ Standard.
- Branch Circuits: Available in 5, 10, 15, 20, 25. 30, 40, and 50 A
- Dimensions: 13 3/4"W x 3 1/4"H x 3 1/2" D.
- Color: Black is standard. Optional: White, Gray and Beige.