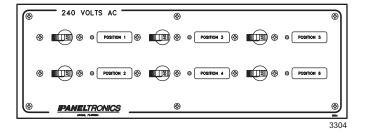

### 3304 AC Six Branch Circuits 240 VAC 60 HZ

### **GENERAL FEATURES & BENEFITS**

- Completely pre-wired to reduce installation time
- Over 2000 interchangeable function labels available
- Panel mounted, isolated hot, neutral, and safety ground bus bars on AC breaker panels.
- Panel is 1/8" corrosion resistant aluminum coated with two-part polyurethane
- Hydraulic/magnetic, trip free Circuit Breakers.
- LED Indicators available on Premier Line Panels
- Voltage: 240 VAC, 60 HZ Standard.
- Branch Circuits: Available in 5, 10, 15, 20, 25. 30, 40, and 50 A
- Dimensions: 13 3/4" W X 4 3/4"H X 3 1/2" D.
- Color: Black is standard. Optional: White, Gray and Beige.