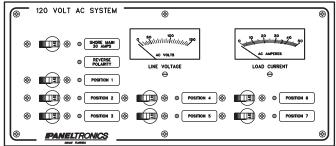

## **GENERAL FEATURES & BENEFITS**

- Completely pre-wired to reduce installation time
- High accuracy rear mounted analog meters.
  Digital meters are optional.
- Over 2000 interchangeable function labels available.
- Panel face is 1/8" corrosion resistant aluminum coated with two-part polyurethane.
- LED Indicators provided on all Premier Line Panels
- Hydraulic/magnetic, trip free Circuit Breakers.
- Panel mounted, isolated hot, neutral, and safety ground bus bars on AC breaker panels.
- Voltage and Shore Cord Current: 30 AMPS. 120 VAC-60 HZ USA standard. 16 AMPS, 240 VAC-50 HZ European is OPTIONAL
- Main Breakers: Shore: 30 AMP, 120 VAC, 60 HZ standard. 50 AMP Optional.
  Also available in 240 VAC, 50 HZ.
- Branch Circuits: Available in 5, 10, 15, 20, 25, and 30 AMPS.
- Metering: 0-150 VAC scale Voltmeter and 0-50 ACA scale Ammeter standard. Other analog scales and digital meters available.
- Dimensions: 13 3/4" W X 6" H X 3 1/2" D.
- Color: Black is standard. Optional: White, Gray and Beige.