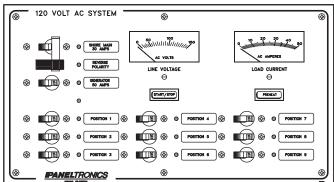

## 3306 AC Nine Branch Circuits With Shore and Generator Mains

## 3306 AC Nine Branch Circuits With Shore and Generator Mains 120 VAC 60 HZ, (or 240 VAC 50 HZ.)

## **GENERAL FEATURES & BENEFITS**

- Completely pre-wired to reduce installation time
- High accuracy rear mounted analog meters.
  Digital meters are optional.
- Over 2000 interchangeable function labels available.
- Panel face is 1/8" corrosion resistant aluminum coated with two-part polyurethane.
- LED Indicators provided on all Premier Line Panels
- Hydraulic/magnetic, trip free Circuit Breakers.
- Panel mounted, isolated hot, neutral, and safety ground bus bars on AC breaker panels.
- Voltage and Shore Cord Current: 30 AMPS. 120 VAC-60 HZ USA standard. 16 AMPS, 240 VAC-50 HZ European is OPTIONAL
- Main Breakers: Shore: 30 AMP, 120 VAC-60 HZ standard. 50 AMP Optional.
  Also available in 240 VAC-50 HZ.
- Branch Circuits: Available in 5, 10, 15, 20, 25, 30, 40, and 50 AMPS.
- Metering: 0-150 VAC scale Voltmeter and 0-50 ACA scale Ammeter standard. Other analog scales and digital meters available.
- Dimensions: 13 3/4" X 7 1/2 "H X 3 1/2" D.
- Color: Black is standard. Optional: White, Gray and Beige.