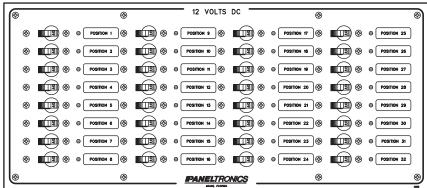

## 4206 DC Thirty-Two Branch Circuits

## **GENERAL FEATURES & BENEFITS**

- Completely pre-wired to reduce installation time
- Over 2000 interchangeable function labels available.
- Panel face is 1/8" corrosion resistant aluminum coated with two-part polyurethane.
- Panel mounted, isolated positive, negative, and grounding bus bars on DC breaker panels.
  LED Indicators provided on all Premier Line Panels
- Hydraulic/magnetic, trip free Circuit Breakers.
- Voltage: 12V standard. 24V and 32V optional.
- Branch Circuits: Thirty-two circuits. Available in 5, 10, 15, 20, 25, 30, 40, and 50 A.
- Dimensions: 17 3/4" W x 7 3/4" H x 31/2" D.