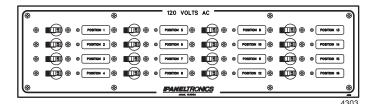

## 4301, 4302 & 4303 Branch Circuits

4301 AC Four Branch Circuits 120 VAC 60 HZ, (or 240 VAC 50 HZ) 4302 AC Eight Branch Circuits 120 VAC 60 HZ, (or 240 VAC 50 HZ) 4304 AC Four Branch Circuits 240 VAC 60 HZ