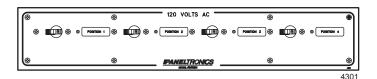

## 4301, 4302 & 4303 Branch Circuits

4301 AC Four Branch Circuits 120 VAC 60 HZ, (or 240 VAC 50 HZ) 4302 AC Eight Branch Circuits 120 VAC 60 HZ, (or 240 VAC 50 HZ) 4304 AC Four Branch Circuits 240 VAC 60 HZ