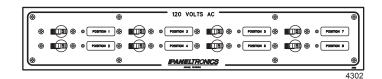

## 4301, 4302 & 4303 Branch Circuits

4301 AC Four Branch Circuits 120 VAC 60 HZ, (or 240 VAC 50 HZ) 4302 AC Eight Branch Circuits 120 VAC 60 HZ, (or 240 VAC 50 HZ) 4304 AC Four Branch Circuits 240 VAC 60 HZ