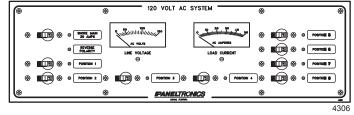

## 4306 AC Eight Branch Circuits With Main 120 VAC 60 HZ(or 240 VAC 50 HZ)

## **GENERAL FEATURES & BENEFITS**

- Completely pre-wired to reduce installation time
- Over 2000 interchangeable function labels available.

- High accuracy rear mounted meters. Digital meters are optional.
- Panel mounted, isolated hot, neutral, and safety ground bus bars on AC breaker panels.
- Hydraulic/magnetic, trip free Circuit Breakers.
- LED Indicators provided on all Premier Line Panels
- Voltage and Shore Cord Current: 30 AMPS, 120 VAC-60 HZ. standard. Also available in 240 VAC-50 HZ.
- Main Breakers: Shore: 30 AMP standard. Also available in 240 VAC, 50 HZ
- Branch Circuits: Available in 5, 10, 15, 20, 25, and 30 A.
- Metering: 0-150 VAC scale Voltmeter and 0-50 ACA scale Ammeter standard. Other analog scales and digital meters available.
- Dimensions: 17 3/4" W X 5 1/4" H X 3 1/2" D.
- Color: Black is standard. Optional: White, Gray and Beige