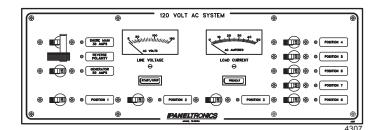

## 4307 AC Eight Branch Circuits With Shore And Generator Mains 120 VAC 60 HZ, (or 240 VAC 50 HZ)

- High accuracy rear mounted meters. Digital meters are optional.
- LED Indicators provided on all Premier Line Panels
- Panel mounted, isolated hot, neutral, and safety ground bus bars on AC breaker panels.
- Hydraulic/magnetic, trip free Circuit Breakers.
- Voltage and Shore Cord Current: 30 AMPS, 120 VAC-60 HZ USA is standard. Also available in 240 VAC-50 HZ.
  European is optional.
- Main Breakers: Shore: 30 AMP, 120 VAC, 60 HZ, and 240 VAC, 50 HZ. Generator: 50 AMP standard. Other ratings available.
- Branch Circuits: Available in 5, 10, 15, 20, 25, 30, 40, and 50 A.
- Metering: 0-150 VAC scale Voltmeter and 0-50 ACA scale Ammeter standard. Other analog scales and digital meters available.
- Generator: Rocker switches on both preheat and stop/start
- Dimensions: 17 3/4" W X 6" H X 3 1/2" D.