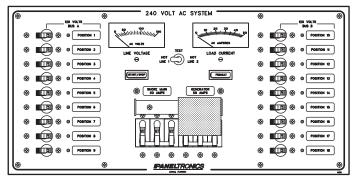

## 4308 AC Eighteen Branch Circuits With Shore And Generator Mains 120/240 VAC 60 HZ

## **GENERAL FEATURES & BENEFITS**

- Completely pre-wired to reduce installation time
- Over 2000 interchangeable function labels available.
- Panel face is 1/8" corrosion resistant aluminum coated with two-part polyurethane.
- High accuracy rear mounted meters.
  Digital meters are optional.

- 4308
- Panel mounted, isolated hot, neutral, and safety ground bus bars on AC breaker panels.
- LED Indicators provided on all Premier Line Panels
- Hydraulic/magnetic, trip free Circuit Breakers.
- Voltage and Shore Cord Current: 50 AMPS, 240 VAC-60 HZ
- Main Breakers: Shore: 50 AMP, 240 VAC, 60 HZ three pole main breaker standard.
  Generator: 50 AMP, 240 VAC, 60 HZ three pole main breaker is standard. Other ratings available.
- Branch Circuits: Available in 5, 10, 15. 20 25 30 40, and 50 AMP breakers are available
- Metering: 0-150 VAC scale Voltmeter and 0-50 ACA scalp Ammeter are standard. Other analog scales and digital meters are available.
- Generator: Rocker switches on both preheat and stop/start
- Dimensions: 17 3/4" W X 8 3/4" H X 3 1/2" D.
- Color: Black is standard. Optional: White, Gray and Beige.