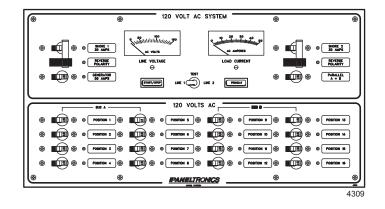

## 4309 AC Sixteen Branch Circuits with Dual Shore Mains and Generator Main 120 VAC 60 HZ, (or 240 VAC 50 HZ)

- Panel mounted, isolated hot, neutral, and safety ground bus bars on AC breaker panels.
- LED Indicators provided on all Premier Line Panels
- Hydraulic/magnetic, trip free Circuit Breakers.
- Voltage and Shore Cord Current: 30AMPS, 120 VAC-60 HZ USA is standard. Also available in 240 VAC-50 HZ.
- Main Breakers: Shore: 30 AMP, 120 VAC, 60 HZ, and 16 AMP, 240 VAC, 50 HZ.
  Generator: 50 AMP, 120 VAC, 60 HZ two pole main breaker standard. Other ratings are optional.
- Branch Circuits: Available in 5, 10, 15, 20, 25, 30, 40, and 50 A.
- Load Selection: Parallel Bus A+B switch permits the two isolated hot and neutral buses to be supplied.
- Metering: 0-150 VAC scale Voltmeter and 0-50 ACA scale Ammeter standard. Other analog scales and digital meters available.
- Generator: Rocker switches on both preheat and stop/start
- Dimensions: 17 3/4" W X 9 1/4" H X 3 1/2" D.
- Color: Black is standard. Optional: White, Gray and Beige.