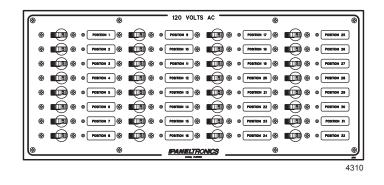

## **GENERAL FEATURES & BENEFITS**

- Completely pre-wired to reduce installation time
- Over 2000 interchangeable function labels available.
- Panel face is 1/8" corrosion resistant aluminum coated with two-part polyurethane.
- Hydraulic/magnetic, trip free Circuit Breakers.

- Panel mounted, isolated hot, neutral, and safety ground bus bars on AC breaker panels.
- Voltage and Shore Cord Current: 30 AMPS, 120 VAC-60 HZ USA standard. Also available in 16 AMPS, 240 VAC-50 HZ.
- Branch Circuits: Thirty-two circuits. 5, 10, 15, 20, 25, 30, 40, and 50 A breakers are available
- Dimensions: 17 3/4" W x 7 3/4" H x 3 1/2" D.