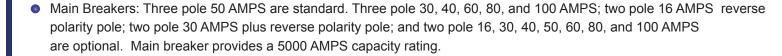

## 4312 & 4313 AC High AMP Main Circuit Breaker Panels

4312 AC High AMP Main Circuit Breaker Panel with Two Inputs 120 / 240 VAC & 4313 AC High AMP Main Circuit Breaker Panel with Three Inputs 120 / 240 VAC

## **GENERAL FEATURES & BENEFITS**

- Completely pre-wired to reduce installation time
- Over 2000 Interchangeable function labels available
- Panel is 1/8" corrosion resistant aluminum coated with two-part polyurethane.
- Hydraulic/magnetic, trip free Circuit Breakers.
  UL recognized (UL-1077)
- Panel mounted, isolated hot, neutral, and safety ground bus bars on AC breaker panels.
- Dimensions: 17 3/4" W x 8 1/4" H x 3 3/4" D.
- Color: Black is standard. Optional: White, Gray and Beige.
- Voltage and Current: 50 AMPS, 240 VAC-60 HZ
  USA is standard. Other current ratings, voltages, and frequencies available.