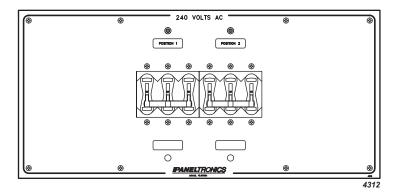

## 4312 & 4313 AC High AMP Main Circuit Breaker Panels

4312 AC High AMP Main Circuit Breaker Panel with Two Inputs 120 / 240 VAC & 4313 AC High AMP Main Circuit Breaker Panel with Three Inputs 120 / 240 VAC

## **GENERAL FEATURES & BENEFITS**

- Completely pre-wired to reduce installation time
- Over 2000 Interchangeable function labels available
- Panel is 1/8" corrosion resistant aluminum coated with two-part polyurethane.
- Hydraulic/magnetic, trip free Circuit Breakers.
  UL recognized (UL-1077)
- Panel mounted, isolated hot, neutral, and safety ground bus bars on AC breaker panels.
- Dimensions: 17 3/4" W x 8 1/4" H x 3 3/4" D.
- Color: Black is standard. Optional: White, Gray and Beige.
- Voltage and Current: 50 AMPS, 240 VAC-60 HZ
  USA is standard. Other current ratings, voltages, and frequencies available.