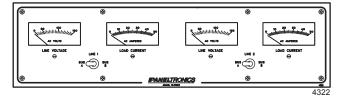

## 4316 AC Meter Panel With Frequency Meter & 4322 AC Meter Panel

## **GENERAL FEATURES & BENEFITS**

- Completely pre-wired to reduce installation time
- High accuracy rear mounted analog meters.
  Digital meters are optional.
- Over 2000 interchangeable function labels available
- Panel is 1/8" corrosion resistant aluminum coated with two-part polyurethane.

- Hydraulic/magnetic, trip free Circuit Breakers. UL recognized (UL-1077)
- Panel mounted, isolated positive, negative, and grounding bus bars on DC breaker panels.
- Panel mounted, isolated hot, neutral, and safety ground bus bars on AC breaker panels.
- Color: Black is standard. Optional: White, Gray and Beige.
- Voltage and Shore: Cord Current: 30 AMPS, 120 VAC-60 HZ USA is standard. 50 AMPS, 240 VAC-60 HZ;
  100 AMPS, 240 VAC-60 HZ; and 16 AMPS, 240 VAC-50 HZ.
- Metering: 0-150 VAC scale Voltmeter, 0-50 ACA scale Ammeter, and 55-65 HZ scale Frequency meter are standard. Other analog scales and digital meters available.
- Dimensions: 17 3/4" W x 4 3/4" H x 2 1/4" D.