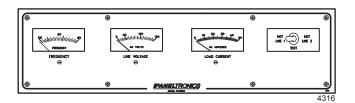

## 4316 AC Meter Panel With Frequency Meter & 4322 AC Meter Panel

## **GENERAL FEATURES & BENEFITS**

- Completely pre-wired to reduce installation time
- High accuracy rear mounted analog meters.
  Digital meters are optional.
- Over 2000 interchangeable function labels available
- Panel is 1/8" corrosion resistant aluminum coated with two-part polyurethane.

- Hydraulic/magnetic, trip free Circuit Breakers. UL recognized (UL-1077)
- Panel mounted, isolated positive, negative, and grounding bus bars on DC breaker panels.
- Panel mounted, isolated hot, neutral, and safety ground bus bars on AC breaker panels.
- Color: Black is standard. Optional: White, Gray and Beige.
- Voltage and Shore: Cord Current: 30 AMPS, 120 VAC-60 HZ USA is standard. 50 AMPS, 240 VAC-60 HZ;
  100 AMPS, 240 VAC-60 HZ; and 16 AMPS, 240 VAC-50 HZ.
- Metering: 0-150 VAC scale Voltmeter, 0-50 ACA scale Ammeter, and 55-65 HZ scale Frequency meter are standard. Other analog scales and digital meters available.
- Dimensions: 17 3/4" W x 4 3/4" H x 2 1/4" D.