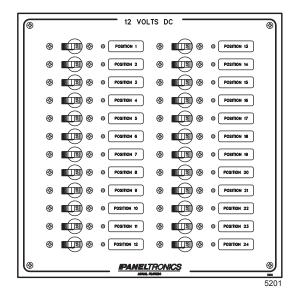

## 5201 DC Twelve Branch Circuits

#### **GENERAL FEATURES & BENEFITS**

- Completely pre-wired to reduce installation time
- Panel mounted, isolated positive, negative, and grounding bus bars on DC breaker panels.
- Over 2000 interchangeable function labels available
- Panel is 1/8" corrosion resistant aluminum coated with two-part polyurethane.
- Hydraulic/magnetic, trip free Circuit Breakers.
  UL recognized (UL-1077)
- Voltage: 12V standard. 24V and 32V OPTIONAL.
- Branch Circuits: Twelve circuits. Also available in 5,10, 15, 20, 25, 30, 40, and 50 AMPS.
- Dimensions: 11" W x 6 1/2" H x 31/2" D.