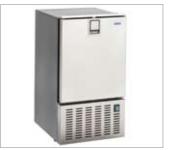

#### **Convincing facts for the Isotherm IceDrink White:**

- Available in stainless steel or with white door
- Production capacity of 8 kg per day
- Reliable white ice technology
- High customisation
- No need for external ventilation
- Freezer compartment to maintain the ice cubes frozen
- Extra water tank for ice cubes made of clean water (optional)

## **Product Overview: Isotherm IceDrink Ice Makers**

| Туре           | Volume<br>(I) | Dimensions<br>H x W x D<br>(mm) | Weight<br>(kg) | Power<br>consumption<br>Average/max | Compressor<br>Type |
|----------------|---------------|---------------------------------|----------------|-------------------------------------|--------------------|
| IceDrink Clear | 4             | 582 x 353 x 405                 | 28             | 1.4 A 230 V / 2.8 A 115 V           | 230 V or 115 V AC  |
| IceDrink White | 12            | 635 x 355 x 395*                | 30             | 1.3 A 230 V / 2.5 A 115 V           | 230 V or 115 V AC  |