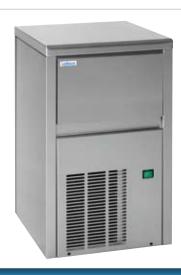

#### **Convincing facts for the Isotherm IceDrink White:**

- Available in stainless steel or with white door
- Production capacity of 8 kg per day
- Reliable white ice technology
- High customisation
- No need for external ventilation
- Freezer compartment to maintain the ice cubes frozen
- Extra water tank for ice cubes made of clean water (optional)

## **Product Overview: Isotherm IceDrink Ice Makers**

| Туре           | Volume<br>(I) | Dimensions<br>H x W x D<br>(mm) | Weight<br>(kg) | Power<br>consumption<br>Average/max | Compressor<br>Type |
|----------------|---------------|---------------------------------|----------------|-------------------------------------|--------------------|
| IceDrink Clear | 4             | 582 x 353 x 405                 | 28             | 1.4 A 230 V / 2.8 A 115 V           | 230 V or 115 V AC  |
| IceDrink White | 12            | 635 x 355 x 395*                | 30             | 1.3 A 230 V / 2.5 A 115 V           | 230 V or 115 V AC  |