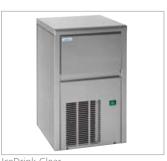

#### **Convincing facts for the Isotherm IceDrink Clear:**

- Complete stainless steel design
- Production capacity of 18 kg per day
- Spray technology for clear ice
- Available both in 115 or 230 V and 50 or 60 Hz
- Ventilation option
- Three flange options for critical space installations
- Extra water tank for ice cubes made of clean water (optional)

## **Product Overview: Isotherm IceDrink Ice Makers**

| Туре           | Volume<br>(I) | Dimensions<br>H x W x D<br>(mm) | Weight<br>(kg) | Power<br>consumption<br>Average/max | Compressor<br>Type |
|----------------|---------------|---------------------------------|----------------|-------------------------------------|--------------------|
| IceDrink Clear | 4             | 582 x 353 x 405                 | 28             | 1.4 A 230 V / 2.8 A 115 V           | 230 V or 115 V AC  |
| IceDrink White | 12            | 635 x 355 x 395*                | 30             | 1.3 A 230 V / 2.5 A 115 V           | 230 V or 115 V AC  |