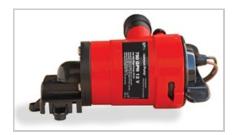

## Low Boy Bilge Pump

Product Type: ELECTRICAL

Low Profile pump design for ease of mounting and removal in tight bilge areas. Perfect for vessels with bilge pumps mounted beneath inboard or I/O engines. Removable cartridge style.

## Features

For L550 LB we have easy-to-install Dura-Port discharge ports to eliminate stress cracking caused by over-tightened hose clamps. The pumps will be delivered including both a straight and a 90° smooth elbow Dura-Port.

## **Specifications** Max length 146 mm – 5.75" Width 81 mm – 3.2" Height 72 mm – 2.82" Wire size 1.3 mm2 – 16 GA