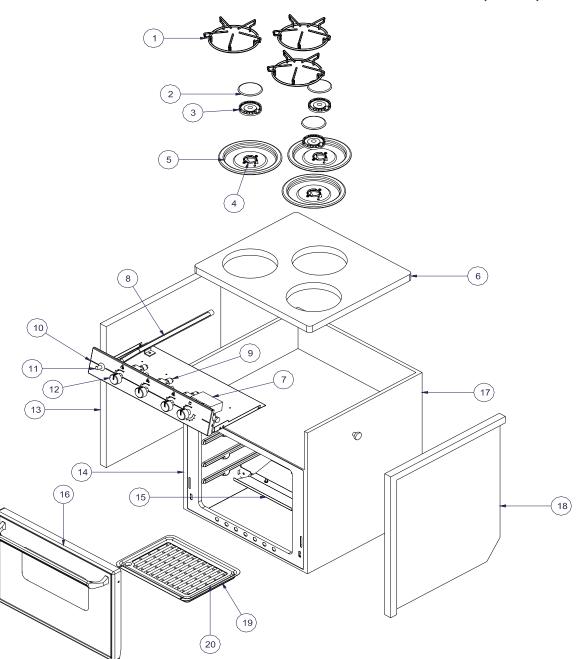

## EXPLODED VIEW AND PARTS LIST OF ALL GAS STOVES WITH OVENS MODELS: 2175, 3175, 2375, 3375

| Parts List |     |             |                                      |
|------------|-----|-------------|--------------------------------------|
| ITEM       | QTY | PART NUMBER | DESCRIPTION                          |
| 1          | 2/3 | 73420       | GRATE, BLACK PORCELAIN               |
| 2          | 2/3 | 75422       | BURNER CAP, BLACK PORCELAIN          |
| 3          | 2/3 | 75421       | BURNER BASE                          |
| 4          | 2/3 | 75420       | BURNER BODY                          |
| 5          | 2/3 | 80716       | SPILL BOWL, SMALL BLACK PORCELAIN    |
| 6          | 1   | 72257       | 2 BR MAIN TOP, STAINLESS STEEL       |
|            |     | 72251       | 3 BR MAIN TOP, STAINLESS STEEL       |
| 7          | 1   | 75539       | MODULATING THERMOSTAT                |
| 8          | 1   | 75459       | 2 BR MANIFOLD                        |
|            |     | 75458       | 3 BR MANIFOLD                        |
| 9          | 2/3 | 74508       | TOP BURNER VALVE                     |
| 10         | 1   | 75595       | 2BR FACEPLATE                        |
|            |     | 75596       | 3 BR FACEPLATE                       |
| 11         | 1   | 72419       | 2 BR PUSH BUTTON IGNITION            |
|            |     | 73956       | 3 BR PUSH BUTTON IGNITION            |
| 12         | 2/3 | 73577       | KNOBS                                |
| 13         | 1   | 80052       | 2 BR PANEL SIDE, BUILT IN LEFT HAND  |
|            |     | 80040       | 3 BR PANEL SIDE, BUILT IN LEFT HAND  |
| 14         | 1   | 80047       | 2 BR PANEL SIDE, GIMBAL LEFT HAND    |
|            |     | 80045       | 3 BR PANEL SIDE, GIMBAL LEFT HAND    |
| 15         | 1   | 80744       | BSI OVEN BURNER ASSEMBLY             |
| 16         | 1   | 80010       | BLACK GLASS OVEN DOOR                |
|            |     | 80011       | STAINLESS STEEL OVEN DOOR            |
| 17         | 1   | 80048       | 2 BR PANEL SIDE, GIMBAL RIGHT HAND   |
|            |     | 80044       | 3 BR PANEL SIDE, GIMBAL RIGHT HAND   |
| 18         | 1   | 80051       | 2 BR PANEL SIDE, BUILT IN RIGHT HAND |
|            |     | 80037       | 3 BR PANEL SIDE, BUILT IN RIGHT HAND |
| 19         | 1   | 73044       | BROILER PAN                          |
| 20         | 1   | 73045       | BROILER PAN INSERT                   |